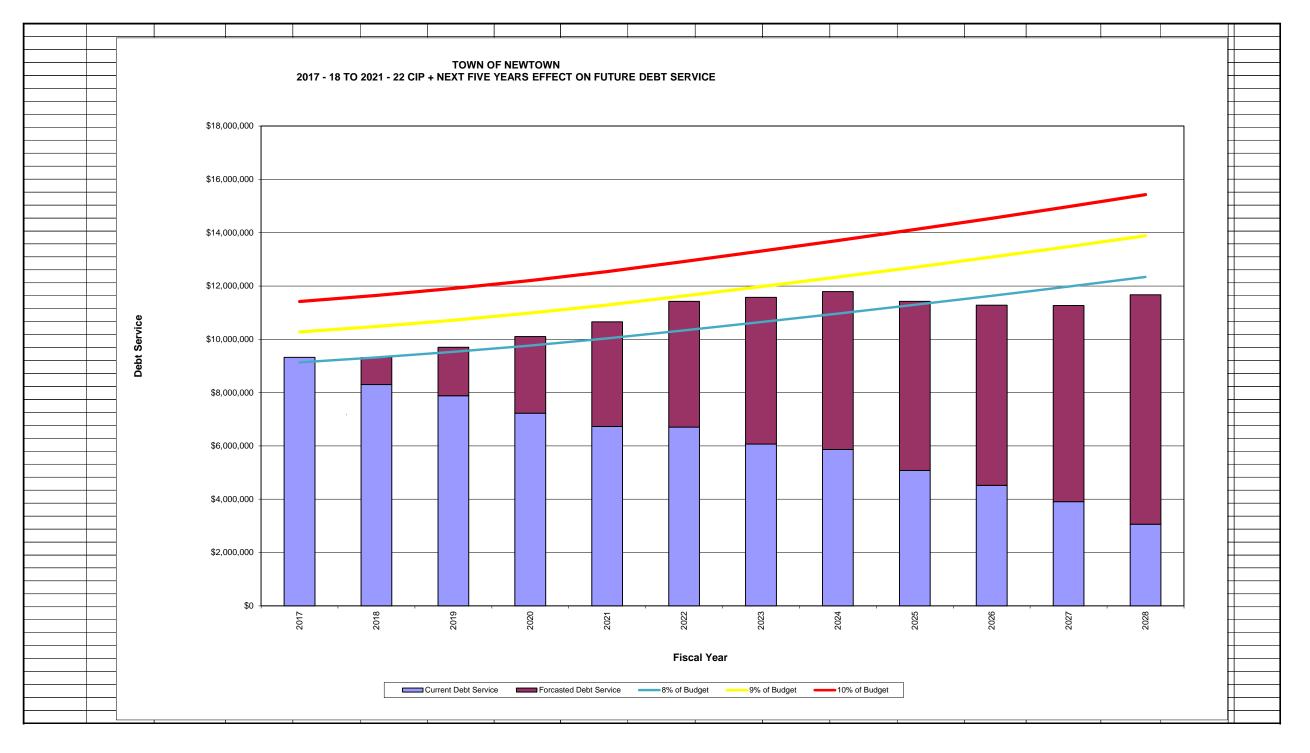

## \*\*\*FIRST 5 YEARS CLOSELY MATCH THE CURRENT CIP AT THE BOF; BUDGET GROWTH #1 \*\*\*

|                          |                        |                    |                    | 111131                 | J ILANS C          | LOSELI IVI         | ATCH THE           | COMMENT            | CII AI IIIL        | . DOI , DOD        | GET GROV     | V 111 # 1    |                          |            |                            |                |        |          |
|--------------------------|------------------------|--------------------|--------------------|------------------------|--------------------|--------------------|--------------------|--------------------|--------------------|--------------------|--------------|--------------|--------------------------|------------|----------------------------|----------------|--------|----------|
|                          |                        |                    |                    | TOWN OF                | NEWTOWN 2          | 2016-2017 CIP      | + NEXT FIVE        | YEARS - FO         | RECASTED P         | ROJECT AMO         | DUNTS - DEB  | LIMIT CALC   | ULATION                  |            |                            |                |        |          |
|                          |                        |                    |                    |                        |                    |                    |                    |                    |                    |                    |              |              |                          |            |                            |                |        |          |
|                          |                        |                    |                    |                        |                    |                    |                    |                    |                    |                    |              |              |                          |            |                            |                |        |          |
|                          |                        | current yr         | 2047 2049          | 2017-<br>2018- 2019    | 18 TO 2021-2       | 2 CIP              | 2024 2022          | 7077               | NE                 | XT FIVE YEA        | RS           | <u> </u>     |                          |            |                            |                |        |          |
|                          | Current                | Planned            |                    | Forecasted             |                    |                    |                    |                    |                    |                    |              |              |                          |            |                            |                |        |          |
| Fiscal                   | Debt                   | 2016 Bond          |                    | 2018 Bond              |                    |                    |                    |                    |                    |                    |              |              |                          |            |                            | Debt           |        |          |
| Years                    | Service                | Issue              | Issue              | Issue                  | Issue              | Issue              | Issue              | Issue              | Issue              | Issue              | Issue        | Issue        | Fiscal Year              | Forecasted |                            | <u>Service</u> |        |          |
| <u>Ending</u>            | <u>Schedule</u>        | (02/15/2016)       | (02/15/2017)       | (02/15/2018)           | (02/15/2019)       | (02/15/2020)       | (02/15/2021)       | (02/15/2022)       | (02/15/2023)       | (02/15/2024)       | (02/15/2025) | (02/15/2026) | <u>Total</u>             | Debt       | General Fund               |                |        |          |
|                          | MOUNT                  | *                  | 40.000.000         | 10.000.000             | 10.000.000         | 40.000.000         | 10,000,000         | 0.000.000          | 0.000.000          | 0.000.000          | 0.000.000    | 45 000 000   | 50 000 000               | Total      | <u>Budget</u>              | <u>Budget</u>  |        |          |
| PRINCIPAL A              | MIOUN I>>>             | 12,500,000         | 10,000,000         | 13,000,000             | 13,000,000         | 10,000,000         | 10,000,000         | 6,000,000          | 6,000,000          | 6,000,000          | 8,000,000    | 15,000,000   | 56,000,000               |            | FIVE YEAR BO               | RROWING        | AMOUNI |          |
|                          |                        |                    |                    |                        |                    |                    |                    |                    |                    |                    |              |              |                          |            |                            |                |        |          |
| 06/30/2017               | 9,325,474              |                    |                    |                        |                    | 1                  |                    |                    |                    |                    |              |              | 9,325,474                | -          | 114,182,379                | 8.17%          |        |          |
| 06/30/2018               |                        |                    |                    |                        |                    |                    |                    |                    |                    |                    |              |              | 9,314,047                | 1,012,500  | 116,466,027                | 8.00%          |        |          |
| 06/30/2019               | 7,879,800              | 993,125            |                    |                        |                    |                    |                    |                    |                    |                    |              |              |                          |            | 119,086,512                | 8.14%          |        |          |
| 06/30/2020<br>06/30/2021 | 7,227,470<br>6,729,133 | 973,750<br>954,375 | 808,750<br>792,500 | 1,092,000<br>1,069,900 | 1,111,500          |                    |                    |                    |                    |                    |              |              | 10,101,970<br>10,657,408 | 2,8/4,500  | 122,063,675<br>125,420,426 | 8.28%<br>8.50% |        |          |
| 06/30/2021               | 6,707,723              | 935,000            | 776,250            |                        | 1,111,300          |                    |                    |                    |                    |                    |              |              |                          |            | 129,183,039                | 8.84%          |        |          |
| 06/30/2023               | 6,067,776              | 915,625            | 760,000            | 1,025,700              | 1,065,350          | 851,500            | 885,000            |                    |                    |                    |              |              | 11,570,951               | 5,503,175  | 133,058,530                | 8.70%          |        |          |
| 06/30/2024               | 5,865,541              | 896,250            | 743,750            | 1,003,600              | 1,042,275          | 833,000            | 865,750            | 540,000            |                    |                    |              |              | 11,790,166               | 5,924,625  | 137,050,286                | 8.60%          |        |          |
| 06/30/2025               | 5,079,310              | 876,875            |                    | 981,500                | 1,019,200          | 814,500            | 846,500            | 528,000            | 549,000            | FF0 000            |              |              |                          |            | 141,161,794                |                |        |          |
| 06/30/2026<br>06/30/2027 | 4,521,509<br>3,909,844 | 857,500<br>838,125 | 711,250<br>695,000 | 959,400<br>937,300     | 996,125<br>973,050 | 796,000<br>777,500 | 827,250<br>808,000 | 516,000<br>504,000 | 536,550<br>524,100 | 558,000<br>545,100 |              |              |                          |            | 145,396,648<br>149,758,548 | 7.76%          |        |          |
| 06/30/2027               | 3,909,844              | 818,750            |                    | 937,300                | 949,975            |                    | 788,750            | 492,000            | 524,100            | 532,200            | ,            | 1 425 000    |                          |            | 154,251,304                | 7.52%<br>7.57% |        |          |
| 00/30/2020               | 0,000,000              | 010,700            | 070,700            | 310,200                | 040,070            | 700,000            | 700,700            | 402,000            | 011,000            | 002,200            | 700,200      | 1,420,000    | 11,070,410               | 0,000,410  | 104,201,004                | 7.0770         |        |          |
|                          |                        |                    |                    |                        |                    |                    |                    |                    |                    |                    |              |              |                          |            |                            |                |        |          |
|                          |                        |                    |                    |                        |                    |                    | 2015/16 CIP CAF    |                    |                    |                    |              |              |                          |            |                            |                |        |          |
|                          |                        |                    |                    |                        |                    | ETH Improvemen     | nts                | 200,000            |                    |                    |              |              |                          |            |                            |                |        |          |
|                          |                        |                    |                    |                        |                    | H.S. Auditorium    |                    | 500,000<br>700,000 |                    |                    |              |              |                          |            |                            |                |        |          |
|                          |                        |                    |                    |                        |                    |                    |                    | 700,000            |                    |                    |              |              |                          |            |                            |                |        |          |
|                          |                        |                    |                    |                        |                    |                    |                    |                    |                    |                    |              |              |                          |            |                            |                |        |          |
|                          |                        |                    |                    |                        |                    |                    |                    |                    |                    |                    |              |              |                          |            |                            |                |        |          |
|                          |                        |                    |                    |                        |                    |                    |                    |                    |                    |                    |              |              |                          |            |                            |                |        |          |
|                          |                        |                    |                    |                        |                    |                    |                    |                    |                    |                    |              |              |                          |            |                            |                |        |          |
|                          |                        |                    |                    |                        |                    |                    |                    |                    |                    |                    |              |              |                          |            |                            |                |        |          |
|                          |                        |                    |                    |                        |                    |                    |                    |                    |                    |                    |              |              |                          |            |                            |                |        |          |
|                          |                        |                    |                    |                        |                    |                    |                    |                    |                    |                    |              |              |                          |            |                            |                |        |          |
|                          |                        |                    |                    |                        |                    |                    |                    |                    |                    |                    |              |              |                          |            |                            |                |        |          |
|                          |                        |                    |                    |                        |                    |                    |                    |                    |                    |                    |              |              |                          |            |                            |                |        |          |
|                          |                        |                    |                    |                        |                    |                    |                    |                    |                    |                    |              |              |                          |            |                            |                |        |          |
|                          |                        |                    |                    |                        |                    |                    |                    |                    |                    |                    |              |              |                          |            |                            |                |        |          |
|                          |                        |                    |                    |                        |                    |                    |                    |                    |                    |                    |              |              |                          |            |                            |                |        |          |
|                          |                        |                    |                    |                        |                    |                    |                    |                    |                    |                    |              |              |                          |            |                            |                |        |          |
|                          |                        |                    |                    |                        |                    |                    |                    |                    |                    |                    |              |              |                          |            |                            |                |        |          |
|                          |                        |                    |                    |                        |                    |                    |                    |                    |                    |                    |              |              |                          |            |                            |                |        |          |
|                          |                        |                    |                    |                        |                    |                    |                    |                    |                    |                    |              |              |                          |            |                            |                |        |          |
|                          |                        |                    |                    |                        |                    |                    |                    |                    |                    |                    |              |              |                          |            |                            |                |        |          |
|                          |                        |                    |                    |                        |                    |                    |                    |                    |                    |                    |              |              |                          |            |                            |                |        |          |
|                          |                        |                    |                    |                        |                    |                    |                    |                    |                    |                    |              |              |                          |            |                            |                |        |          |
|                          |                        |                    |                    |                        |                    |                    |                    |                    |                    |                    |              |              |                          |            |                            |                | 10     | 0/6/2016 |
|                          |                        |                    |                    |                        |                    |                    |                    |                    |                    |                    |              |              |                          |            |                            |                |        | 1 7 7    |
|                          |                        | l .                | l                  | 1                      |                    | 1                  |                    | l .                | l .                |                    | l l          |              | 1                        |            | l .                        | l .            |        | 1        |